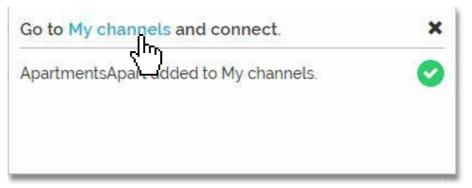

# STEP BY STEP HOW TO ADVERTISE ON

Go to "Add channels" on the main menu, search the name of the channel you want to connect to and click on "Add channel".

STEP 2 Once done this, a box with the added channel will appear on the right. Confirm the addition by clicking on "Add to my channels".

# Go to "My channels" on the main menu, find the just added channel and click on "Get connected".