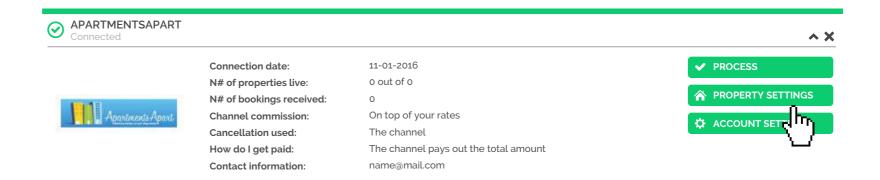

#### **STEP 5** Don't forget to save price settings.

After you have connected your properties you will be able to see the connection in "My Channels", "Property settings".

All your properties should say "Connected" in gray on the right side.
This doesn't mean they are live yet, it may take a couple of days before ApartmentsApart publishes your properties.