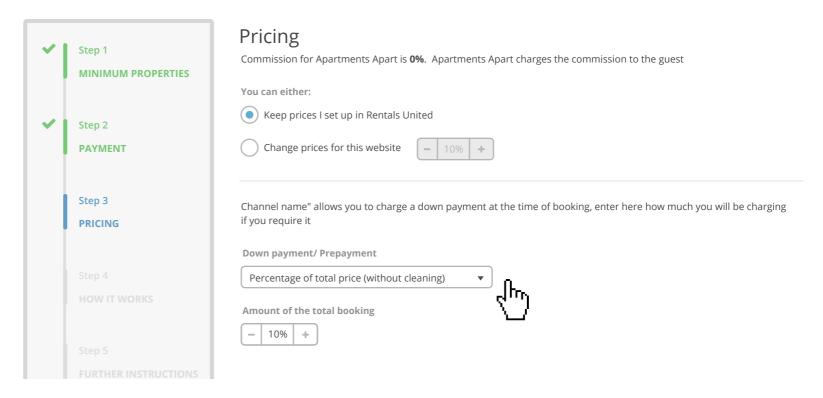

#### WHAT RATES **DO THEY WANT?**

ApartmentsApart work to daily / seasonal net rates so the rates you list in Rentals United are the rates you will receive for each booking.

Net rates

They will put their commission (around 15%) on top of the rates you provide.

#### **HOW IS THEIR PAYMENT PROCESS?**

Channel charges commission and pre-payment if applicable. You need to charge the remaining amount prior or upon arrival.

**Payment taken by channel** 