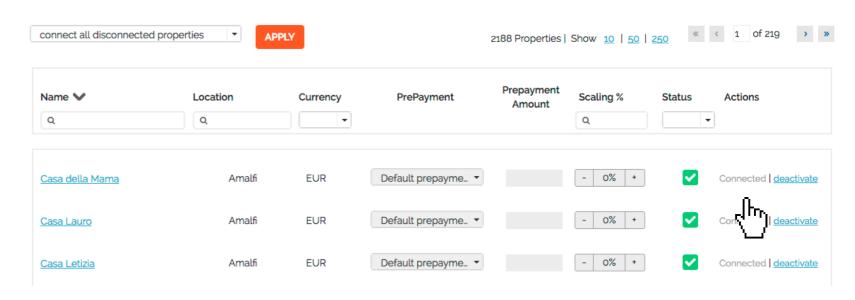

#### **STEP 5** Don't forget to save price settings.

After you have connected your properties you will be able to see the connection in "My Channels", "Property settings".

All your properties should say "Connected" in gray on the right side.
This doesn't mean they are live yet, it may take a couple of days before ApartmentsApart publishes your properties.