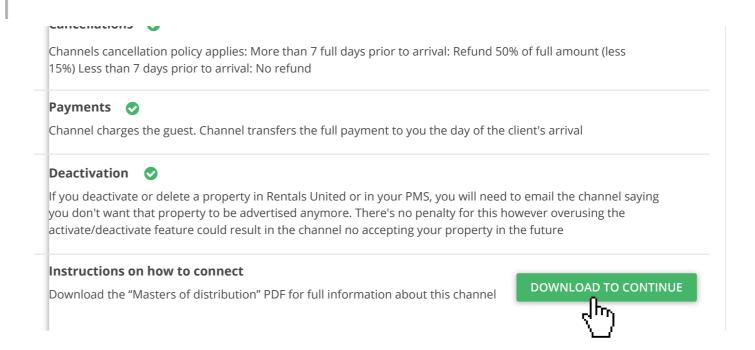

#### **CAN YOU UPLOAD YOUR OWN CANCELLATION POLICY?**

Yes. ApartmentsApart will take the cancellation policy you listed in your Rentals United account.

#### **HOW IS THEIR PAYMENT PROCESS?**

Channel charges commission and pre-payment if applicable. You need to charge the remaining amount prior or upon arrival.

**Payment taken by channel** 

# STEP 4 Go through the checklist and accept the Terms & Conditions of the channel.