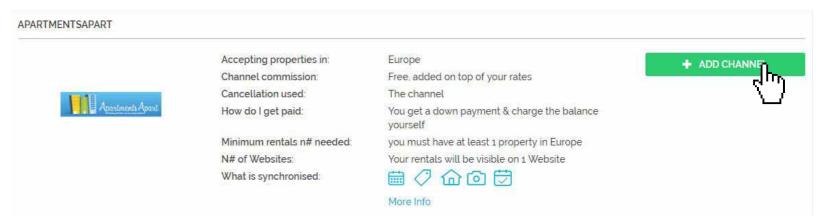

# STEP BY STEP HOW TO ADVERTISE ON

Go to "Add channels" on the main menu, search the name of the channel you want to connect to and click on "Add channel".

STEP 2 Once done this, a box with the added channel will appear on the right. Confirm the addition by clicking on "Add to my channels".