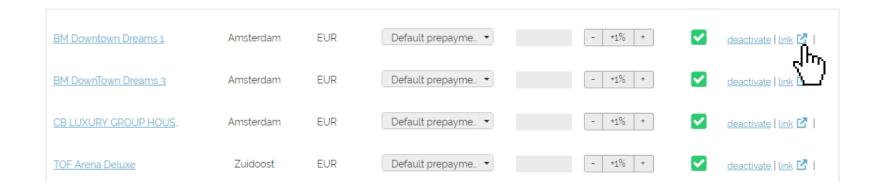

STEP 8 Check if your properties are live soon. When they are live, a blue icon with a link to the property will appear on the right.

STEP 9 If you want to disconnect properties do it in Rentals United and not in ApartmentsApart.