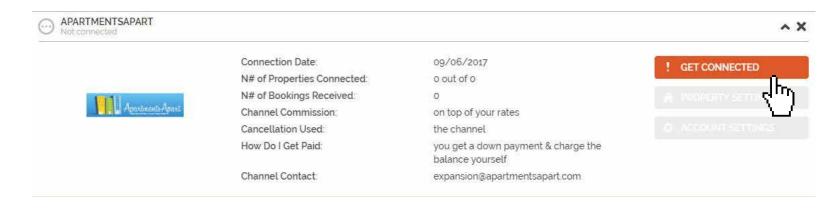

# Go to "My channels" on the main menu, find the just added channel and click on "Get connected".

#### WHAT RATES **DO THEY WANT?**

ApartmentsApart work to daily / seasonal net rates so the rates you list in Rentals United are the rates you will receive for each booking.

Net rates

They will put their commission (around 15%) on top of the rates you provide.

#### **HOW IS THEIR PAYMENT PROCESS?**

Channel charges commission and pre-payment if applicable. You need to charge the remaining amount prior or upon arrival.

**Payment taken by channel** 